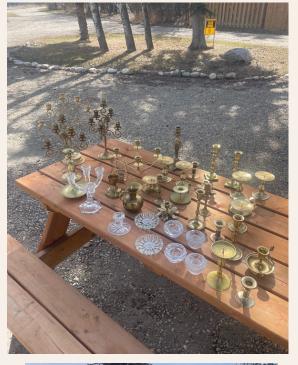

## BURBANK HALL WEDDING DECOR LIST

| ITEM # | ITEM                                                                                                       | PRICE              |                                                                                                                                                                                                                                                                                                                                                                                                                                                                                                                                                                                                                                                                                                                                                                                                                                                                                                                                                                                                                                                                                                                                                                                                                                                                                                                                                                                                                                                                                                                                                                                                                                                                                                                                                                                                                                                                                    |
|--------|------------------------------------------------------------------------------------------------------------|--------------------|------------------------------------------------------------------------------------------------------------------------------------------------------------------------------------------------------------------------------------------------------------------------------------------------------------------------------------------------------------------------------------------------------------------------------------------------------------------------------------------------------------------------------------------------------------------------------------------------------------------------------------------------------------------------------------------------------------------------------------------------------------------------------------------------------------------------------------------------------------------------------------------------------------------------------------------------------------------------------------------------------------------------------------------------------------------------------------------------------------------------------------------------------------------------------------------------------------------------------------------------------------------------------------------------------------------------------------------------------------------------------------------------------------------------------------------------------------------------------------------------------------------------------------------------------------------------------------------------------------------------------------------------------------------------------------------------------------------------------------------------------------------------------------------------------------------------------------------------------------------------------------|
| 1      | Solid wood tables stained in<br>dark walnut                                                                | \$250<br>(weekend) |                                                                                                                                                                                                                                                                                                                                                                                                                                                                                                                                                                                                                                                                                                                                                                                                                                                                                                                                                                                                                                                                                                                                                                                                                                                                                                                                                                                                                                                                                                                                                                                                                                                                                                                                                                                                                                                                                    |
| 2      | Solid wood benches stained in<br>dark walnut                                                               | \$200<br>(weekend) |                                                                                                                                                                                                                                                                                                                                                                                                                                                                                                                                                                                                                                                                                                                                                                                                                                                                                                                                                                                                                                                                                                                                                                                                                                                                                                                                                                                                                                                                                                                                                                                                                                                                                                                                                                                                                                                                                    |
| 3      | Boho macrame arch, rust (burnt<br>orange) cheese cloth runners                                             | \$200              |                                                                                                                                                                                                                                                                                                                                                                                                                                                                                                                                                                                                                                                                                                                                                                                                                                                                                                                                                                                                                                                                                                                                                                                                                                                                                                                                                                                                                                                                                                                                                                                                                                                                                                                                                                                                                                                                                    |
| 4      | Matching brass vintage<br>candelabras, crystal vintage<br>candleabra                                       | \$25               |                                                                                                                                                                                                                                                                                                                                                                                                                                                                                                                                                                                                                                                                                                                                                                                                                                                                                                                                                                                                                                                                                                                                                                                                                                                                                                                                                                                                                                                                                                                                                                                                                                                                                                                                                                                                                                                                                    |
| 5      | Vintage brass candleholders<br>assorted heights, crystal<br>candleholders and misc. brass<br>candleholders | \$25               |                                                                                                                                                                                                                                                                                                                                                                                                                                                                                                                                                                                                                                                                                                                                                                                                                                                                                                                                                                                                                                                                                                                                                                                                                                                                                                                                                                                                                                                                                                                                                                                                                                                                                                                                                                                                                                                                                    |
| 6      | Vintage amber bottles - small,<br>medium and large                                                         | \$50               |                                                                                                                                                                                                                                                                                                                                                                                                                                                                                                                                                                                                                                                                                                                                                                                                                                                                                                                                                                                                                                                                                                                                                                                                                                                                                                                                                                                                                                                                                                                                                                                                                                                                                                                                                                                                                                                                                    |
| 7      | - Vintage amber bottles/vases<br>extra large                                                               | \$25               | and the second sec |
| 8      | Vintage crystal decanters and<br>misc. crystal candleholders and<br>vases                                  | \$25               |                                                                                                                                                                                                                                                                                                                                                                                                                                                                                                                                                                                                                                                                                                                                                                                                                                                                                                                                                                                                                                                                                                                                                                                                                                                                                                                                                                                                                                                                                                                                                                                                                                                                                                                                                                                                                                                                                    |
|        |                                                                                                            |                    |                                                                                                                                                                                                                                                                                                                                                                                                                                                                                                                                                                                                                                                                                                                                                                                                                                                                                                                                                                                                                                                                                                                                                                                                                                                                                                                                                                                                                                                                                                                                                                                                                                                                                                                                                                                                                                                                                    |

## BURBANK HALL WEDDING DECOR LIST

ITEM #1 Solid wood tables x 12 ITEM #2 Solid wood benches (not pictured) x24 ITEM #3 Boho macrame arch, table runners x12 (for each table)

ITEM # 4 Matching brass vintage candelabras x2, crystal candelabra x1 ITEM #5 Vintage candleholders: crystal (short) x7, brass pillar x5, brass leaf x2,

brass with handles x4,

brass(tall) x5

Amber bottles: small x14, medium , x12, large x25

ITEM #6

ITEM #7 Amber bottles: xlarge x2, green bottles xlarge x2

ITEM #8 Crystal (small) vases x3 Vintage crystal decanters x2 Crystal candelabra x1