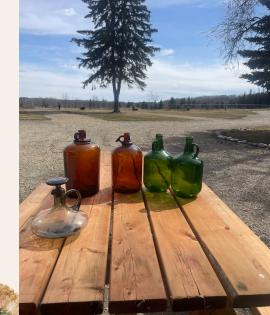

## BURBANK HALL WEDDING DECOR LIST

| ITEM # | ITEM                                                                                                       | PRICE              |                                                                                                                                                                                                                                                                                                                                                                                                                                                                                                                                                                                                                                                                                                                                                                                                                                                                                                                                                                                                                                                                                                                                                                                                                                                                                                                                                                                                                                                                                                                                                                                                                                                                                                                                                                                                                                                                                    |
|--------|------------------------------------------------------------------------------------------------------------|--------------------|------------------------------------------------------------------------------------------------------------------------------------------------------------------------------------------------------------------------------------------------------------------------------------------------------------------------------------------------------------------------------------------------------------------------------------------------------------------------------------------------------------------------------------------------------------------------------------------------------------------------------------------------------------------------------------------------------------------------------------------------------------------------------------------------------------------------------------------------------------------------------------------------------------------------------------------------------------------------------------------------------------------------------------------------------------------------------------------------------------------------------------------------------------------------------------------------------------------------------------------------------------------------------------------------------------------------------------------------------------------------------------------------------------------------------------------------------------------------------------------------------------------------------------------------------------------------------------------------------------------------------------------------------------------------------------------------------------------------------------------------------------------------------------------------------------------------------------------------------------------------------------|
| 1      | Solid wood tables stained in<br>dark walnut                                                                | \$250<br>(weekend) |                                                                                                                                                                                                                                                                                                                                                                                                                                                                                                                                                                                                                                                                                                                                                                                                                                                                                                                                                                                                                                                                                                                                                                                                                                                                                                                                                                                                                                                                                                                                                                                                                                                                                                                                                                                                                                                                                    |
| 2      | Solid wood benches stained in<br>dark walnut                                                               | \$200<br>(weekend) |                                                                                                                                                                                                                                                                                                                                                                                                                                                                                                                                                                                                                                                                                                                                                                                                                                                                                                                                                                                                                                                                                                                                                                                                                                                                                                                                                                                                                                                                                                                                                                                                                                                                                                                                                                                                                                                                                    |
| 3      | Boho macrame arch, rust (burnt<br>orange) cheese cloth runners                                             | \$200              |                                                                                                                                                                                                                                                                                                                                                                                                                                                                                                                                                                                                                                                                                                                                                                                                                                                                                                                                                                                                                                                                                                                                                                                                                                                                                                                                                                                                                                                                                                                                                                                                                                                                                                                                                                                                                                                                                    |
| 4      | Matching brass vintage<br>candelabras, crystal vintage<br>candleabra                                       | \$25               |                                                                                                                                                                                                                                                                                                                                                                                                                                                                                                                                                                                                                                                                                                                                                                                                                                                                                                                                                                                                                                                                                                                                                                                                                                                                                                                                                                                                                                                                                                                                                                                                                                                                                                                                                                                                                                                                                    |
| 5      | Vintage brass candleholders<br>assorted heights, crystal<br>candleholders and misc. brass<br>candleholders | \$25               |                                                                                                                                                                                                                                                                                                                                                                                                                                                                                                                                                                                                                                                                                                                                                                                                                                                                                                                                                                                                                                                                                                                                                                                                                                                                                                                                                                                                                                                                                                                                                                                                                                                                                                                                                                                                                                                                                    |
| 6      | Vintage amber bottles - small,<br>medium and large                                                         | \$50               |                                                                                                                                                                                                                                                                                                                                                                                                                                                                                                                                                                                                                                                                                                                                                                                                                                                                                                                                                                                                                                                                                                                                                                                                                                                                                                                                                                                                                                                                                                                                                                                                                                                                                                                                                                                                                                                                                    |
| 7      | - Vintage amber bottles/vases<br>extra large                                                               | \$25               | and the second sec |
| 8      | Vintage crystal decanters and<br>misc. crystal candleholders and<br>vases                                  | \$25               |                                                                                                                                                                                                                                                                                                                                                                                                                                                                                                                                                                                                                                                                                                                                                                                                                                                                                                                                                                                                                                                                                                                                                                                                                                                                                                                                                                                                                                                                                                                                                                                                                                                                                                                                                                                                                                                                                    |
|        |                                                                                                            |                    |                                                                                                                                                                                                                                                                                                                                                                                                                                                                                                                                                                                                                                                                                                                                                                                                                                                                                                                                                                                                                                                                                                                                                                                                                                                                                                                                                                                                                                                                                                                                                                                                                                                                                                                                                                                                                                                                                    |

brass with handles x4,

brass(tall) x5

Amber bottles: small x14, medium , x12, large x25

ITEM #6

ITEM #7 Amber bottles: xlarge x2, green bottles xlarge x2

ITEM #8 Crystal (small) vases x3 Vintage crystal decanters x2 Crystal candelabra x1